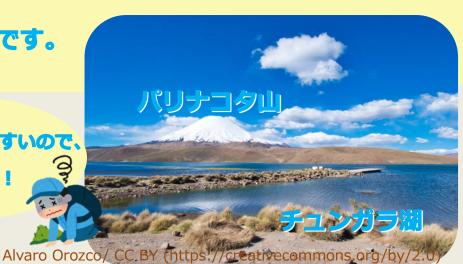

## チュンガラみずうみ 高所のCHUNGARA

チリ北部に位置し、標高は 4,517m!!

8,000年前にParinacota山の噴火により発生し

た湖です。

チンチョーロ 文化

約 9000 年前チリ北部の海岸に暮 らしていた人々。チンチョーロミイ

エジプトのミイラよりも すうせんねんふる
数千年古いだと?!