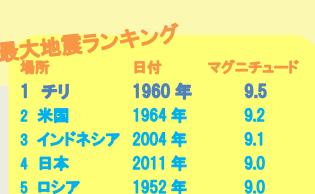

1960年5月22日15時11分にチリ中部 の都市バルディビア近海で、マグニチュード 9.5 の超巨大地震が起きました。

チリ地震による 22時間後 (5月 23日) こ つなみ にほんえんがん いわてけん に 6m を超えた津波が日本沿岸(岩手県・ ゅゃぎけん **宮城県)に到達しました。** 

ミイラと言えば…エジプト! しかし、チリの北部の海岸に暮

らしていたChinchorroの人々は紀元前5000年頃にミイラを