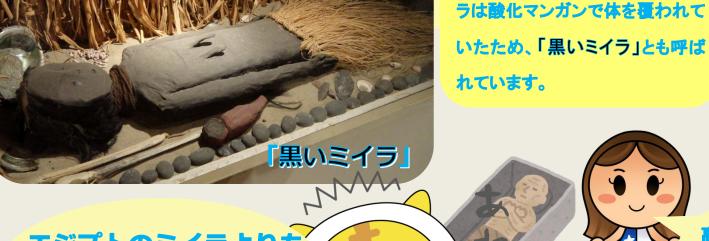

1960年5月22日15時11分にチリ中部 の都市バルディビア近海で、マグニチュード 9.5 の超巨大地震が起きました。

チリ地震による 22時間後 (5月 23日) こ つなみ にほんえんがん いわてけん に 6m を超えた津波が日本沿岸(岩手県・ ゅゃぎけん **宮城県)に到達しました。** 

ミイラと言えば…エジプト! しかし、チリの北部の海岸に暮

らしていたChinchorroの人々は紀元前5000年頃にミイラを

製作していました。これまで知られている中では世界最古です(エ

「Terremoto」と いう人気のカクテ ルコール度数が高

Terremoto パインアップルアイス

日 (18時) ~5月22日 (18時)、5日間にかけて、

チリで世界最長の

サッカー試合が

しじょうさいちょう

試合の説明

## チュンガラみずうみ 高所のCHUNGARA

チリ北部に位置し、標高は 4,517m!!

8,000年前にParinacota山の噴火により発生し

た湖です。

チンチョーロ 文化

約 9000 年前チリ北部の海岸に暮 らしていた人々。チンチョーロミイ

エジプトのミイラよりも すうせんねんふる
数千年古いだと?!