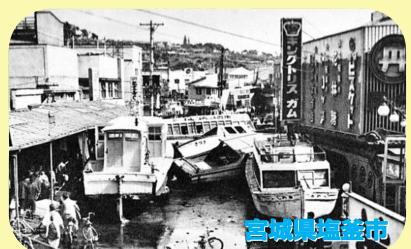

1960年5月22日15時11分にチリ中部 の都市バルディビア近海で、マグニチュード 9.5 の超巨大地震が起きました。

チリ地震による 22時間後 (5月 23日) こ つなみ にほんえんがん いわてけん に 6m を超えた津波が日本沿岸(岩手県・ ゅゃぎけん **宮城県)に到達しました。** 

ミイラと言えば…エジプト! しかし、チリの北部の海岸に暮

らしていたChinchorroの人々は紀元前5000年頃にミイラを